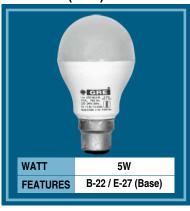

#### **LED BULB**

ILLUMINE (180°)

ILLUMINE (180°)

ILLUMINE (180°)

ILLUMINE (180°)

**E-CAPSULE** 

**E-CAPSULE** 

R