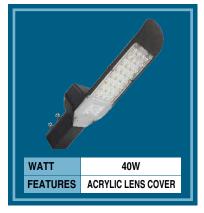

# LED STREET LIGHT

**SLEEK** 

FEATURES ACRYLIC LENS COVER

24W

**SLEEK** 

**SLEEK** 

WATT

**SILVER PLUS** 