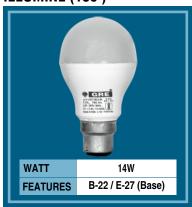

#### **LED BULB**

ILLUMINE (180°)

ILLUMINE (180°)

ILLUMINE (180°)

ILLUMINE (180°)

**E-CAPSULE** 

**E-CAPSULE** 

R