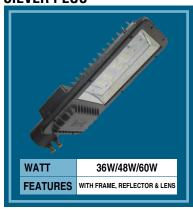

# LED STREET LIGHT

**SLEEK** 

FEATURES ACRYLIC LENS COVER

24W

**SLEEK** 

**SLEEK** 

WATT

**SILVER PLUS** 

**SILVER PLUS** 

**SILVER PLUS** 