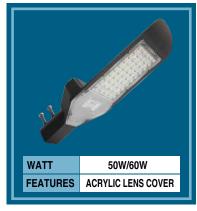

# LED STREET LIGHT

**SLEEK** 

FEATURES ACRYLIC LENS COVER

24W

**SLEEK** 

**SLEEK** 

WATT

**SILVER PLUS** 