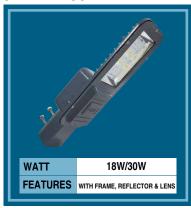

# LED STREET LIGHT

**SLEEK** 

FEATURES ACRYLIC LENS COVER

24W

**SLEEK** 

**SLEEK** 

WATT

**SILVER PLUS** 