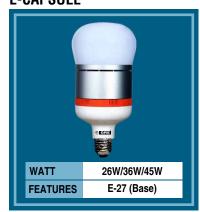

#### **LED BULB**

ILLUMINE (180°)

ILLUMINE (180°)

ILLUMINE (180°)

ILLUMINE (180°)

**E-CAPSULE** 

**E-CAPSULE** 

R