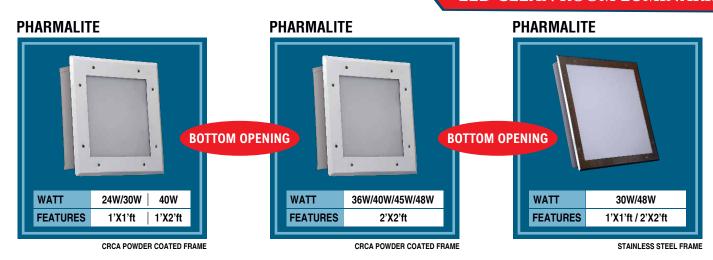

# **LED PANEL LIGHT**

**GLORIOUS** 

**GLORIOUS** 

**GLORIOUS** 

**GLORIOUS** 

**RADIANT (ECO)** 

RADIANT (ECO)

**SOFT LIGHT** 

**SOFT LIGHT** 

**SOFT LIGHT (ULTRA SLIM)** 

\*ft=FEET

Α

0