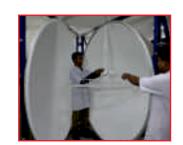

#### R & D and Photo Metric Lab

Through new technologies integration, **GRE** is preparing the simplest, the greenest, the most efficient and available solution in lighting field.

Photo Metric sphere helps to measure the flux emitted & to detect the distribution of light emission from the device (lamp).