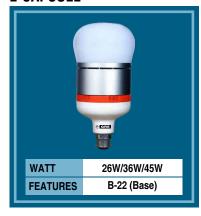

#### **LED BULB**

ILLUMINE (180°)

ILLUMINE (180°)

ILLUMINE (180°)

ILLUMINE (180°)

**E-CAPSULE** 

**E-CAPSULE** 

R