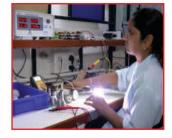

# **Quality Control**

It tests a wide range of electrical parameters and automatically checks them against specifications. It works fast-just a few seconds per test which can be used on high speed production lines for GRE.