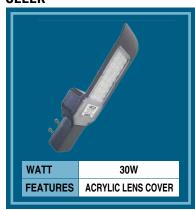

# LED STREET LIGHT

**SLEEK** 

FEATURES ACRYLIC LENS COVER

24W

**SLEEK** 

**SLEEK** 

WATT

**SILVER PLUS** 