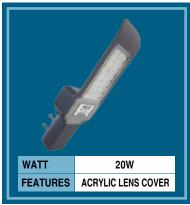

# LED STREET LIGHT

**SLEEK** 

FEATURES ACRYLIC LENS COVER

24W

**SLEEK** 

**SLEEK** 

WATT

**SILVER PLUS** 