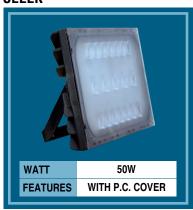

# LED STREET LIGHT

**SLEEK** 

FEATURES ACRYLIC LENS COVER

24W

**SLEEK** 

**SLEEK** 

WATT

**SILVER PLUS** 

**SILVER PLUS** 

**SILVER PLUS** 